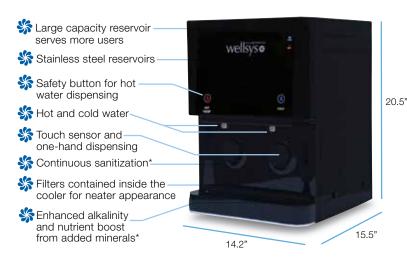

# WS 9000CT Water Cooler

- Innovative design & technology
- Stainless steel reservoirs
- Enhanced alkalinity\*
- State-of-the-art filtration and sanitization\*
- Nutrient boost from added minerals\*
- Built-in leak detection system
- Clean, fresh tasting water

#### **Specifications**

| _                          |                          |
|----------------------------|--------------------------|
| DESCRIPTION                | SPECIFICATION            |
| Weight                     | 50 lbs                   |
| Dimensions                 | 20.5"h x 14.2"w x 15.5"d |
| Colors                     | Black and white          |
| Cold Tank Capacity         | 1.2 gallons/4.5 liters   |
| Hot Tank Capacity          | .5 gallon/1.9 liters     |
| Dispense Height            | 7"                       |
| Recommended Water Pressure | 60-70 psi                |
| Rated Voltage/Frequency    | 110v/60Hz @ 4.9 amps     |
| Power Consumption          | 1.60 kWh/24 hours        |
|                            |                          |