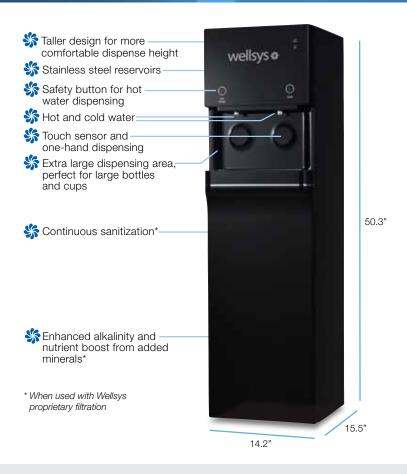

# WS 9000 Water Cooler

- LG parts and components
- Touch activated sensor and self-dispense pad operation
- Innovative design & technology
- Large capacity stainless steel reservoirs
- Enhanced alkalinity\*
- State-of-the-art filtration and sanitization\*
- Nutrient boost from added minerals\*
- Built-in leak detection system
- Clean, fresh tasting water
- \* When used with Wellsys proprietary filtration

### WS 9000 Water Cooler

#### **Specifications**

| DESCRIPTION                | SPECIFICATION            |
|----------------------------|--------------------------|
| Weight                     | 73 lbs                   |
| Dimensions                 | 50.3"h x 14.2"w x 15.5"d |
| Colors                     | Black and white          |
| Cold Tank Capacity         | 2.1 gallons/7.9 liters   |
| Hot Tank Capacity          | 1.3 gallons/4.9 liters   |
| Dispense Height            | 8.5"                     |
| Recommended Water Pressure | 60-70 psi                |
| Rated Voltage/Frequency    | 110v/60Hz @ 4.9 amps     |
| Power Consumption          | 1.60 kWh/24 hours        |