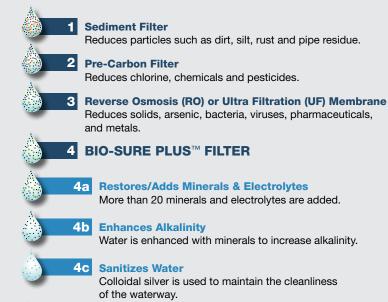

#### **Multi-Stage Purification Process**

Coconut shell carbon polishes the water for great taste.

5 Final Polishing Filter