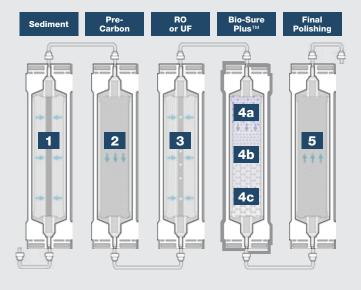

#### **Multi-Stage Purification Process**

Coconut shell carbon polishes the water for great taste.

5 Final Polishing Filter