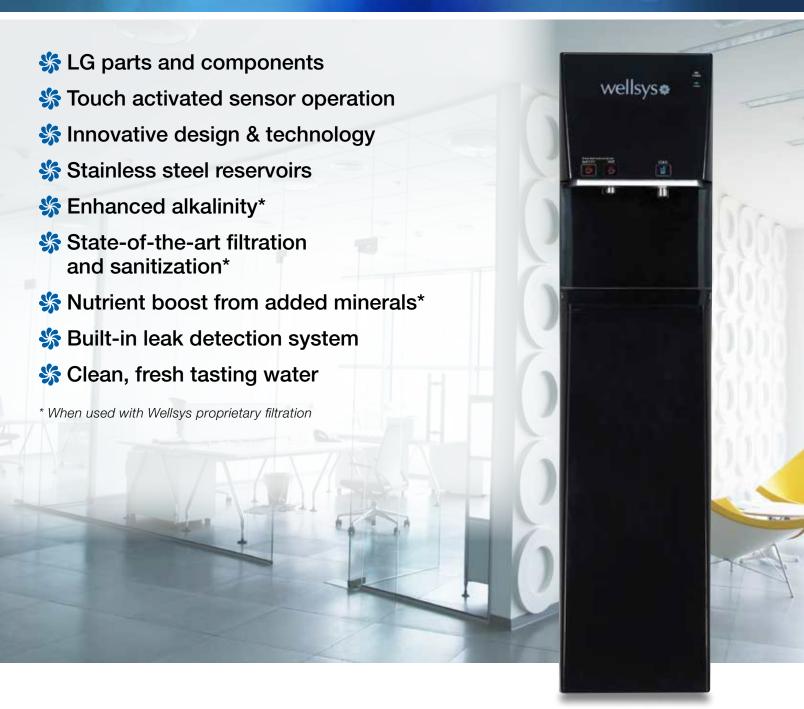

## water for wellness

# WS 7000 Water Cooler











### WS 7000 Water Cooler



#### **Specifications**

| SPECIFICATION           |
|-------------------------|
| 60 lbs                  |
| 50"h x 11.8"w x 13.75"d |
| Black                   |
| 1.6 gallons/6.1 liters  |
| 0.7 gallons/2.7 liters  |
| 8.625"                  |
| 60-70 psi               |
| 110v/60Hz @ 4.9 amps    |
| 1.60 kWh/24 hours       |
|                         |

Manufactured in Korea

#### **Multi-Stage Purification Process**



1 Sediment Filter
Reduces particles such as dirt, silt, rust and pipe residue.

2 Pre-Carbon Filter
Reduces chlorine, chemicals and pesticides.

3 Reverse Osmosis (RO) or Ultra Filtration (UF) Membrane
Reduces solids, arsenic, bacteria, viruses, pharmaceuticals, and metals.

4 BIO-SURE PLUS™ FILTER

4a Restores/Adds Minerals & Ele