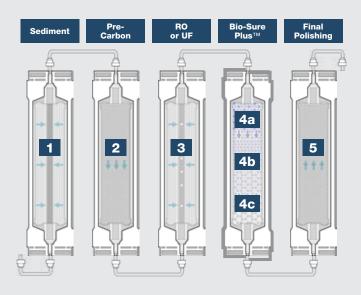

#### **Multi-Stage Purification Process**

1 Sediment Filter
Reduces particles such as dirt, silt, rust and pipe residue.

2 Pre-Carbon Filter
Reduces chlorine, chemicals and pesticides.

3 Reverse Osmosis (RO) or Ultra Filtration (UF) Membrane
Reduces solids, arsenic, bacteria, viruses, pharmaceuticals, and metals.

4 BIO-SURE PLUS™ FILTER

4a Restores/Adds Minerals & Electrolytes
More than 20 minerals and electrolytes are added.

4b Enhances Alkalinity
Water is enhanced with minerals to increase alkalinity.

5 Final Polishing Filter

of the waterway.

Coconut shell carbon polishes the water for great taste.

Colloidal silver is used to maintain the cleanliness