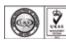

### WS 7000 Water Cooler

#### **Specifications**

| SPECIFICATION           |
|-------------------------|
| 60 lbs                  |
| 50"h x 11.8"w x 13.75"d |
| Black                   |
| 1.6 gallons/6.1 liters  |
| 0.7 gallons/2.7 liters  |
| 8.625"                  |
| 60-70 psi               |
| 110v/60Hz @ 4.9 amps    |
| 1.60 kWh/24 hours       |
|                         |