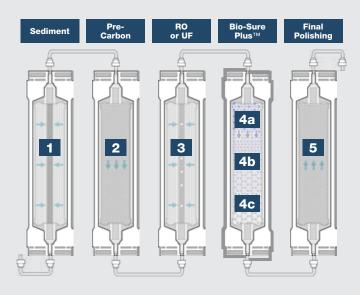

#### **Multi-Stage Purification Process**

1 Sediment Filter
Reduces particles such as dirt, silt, rust and pipe residue.

2 Pre-Carbon Filter
Reduces chlorine, chemicals and pesticides.

3 Reverse Osmosis (RO) or Ultra Filtration (UF) Membrane
Reduces solids, arsenic, bacteria, viruses, pharmaceuticals, and metals.

4 BIO-SURE PLUS™ FILTER

4a Restores/Adds Minerals & Electrolytes
More than 20 minerals and electrolytes are added.

4b Enhances Alkalinity
Water is enhanced with minerals to increase alkalinity.

4c Sanitizes Water
Colloidal silver is used to maintain the cleanliness of the waterway.

5 Final Polishing Filter

Coconut shell carbon polishes the water for great taste.