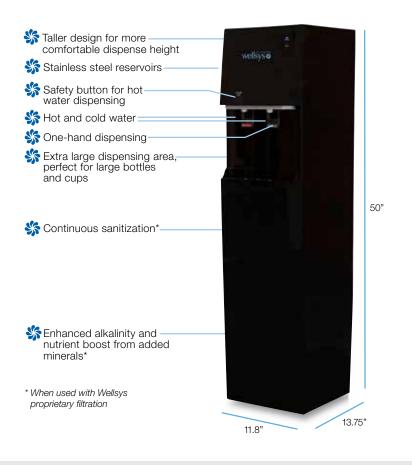

# WS 5000 Water Cooler

- LG parts and components
- Taller design for more comfortable dispensing height
- Innovative design & technology
- Stainless steel reservoirs
- State-of-the-art filtration and sanitization\*
- Enhanced alkalinity\*
- Nutrient boost from added minerals\*
- Built-in leak detection system
- School Clean, fresh tasting water
- \* When used with Wellsys proprietary filtration

#### **Specifications**

| DESCRIPTION                | SPECIFICATION              |
|----------------------------|----------------------------|
| Weight                     | 60 lbs                     |
| Dimensions                 | 50" h x 11.8" w x 13.75" d |
| Colors                     | Black and white            |
| Cold Tank Capacity         | 1.3 gallons/4.9 liters     |
| Hot Tank Capacity          | 0.7 gallons/2.7 liters     |
| Dispense Height            | 8.5"                       |
| Recommended Water Pressure | 60-70 psi                  |
| Rated Voltage/Frequency    | 110v/60Hz @ 4.9 amps       |
| Power Consumption          | 1.60 kWh/24 hours          |
|                            |                            |