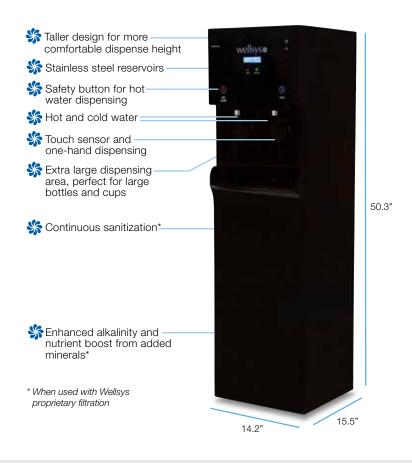

# WS 11000 Water Cooler

- Water usage display
- Filter change indicator
- Temperature indicator
- Programmable cold and hot tank temperature settings
- Both touch activated sensor and self-dispense pad operation
- State-of-the-art filtration and sanitization\*
- Enhanced alkalinity\*
- Nutrient boost from added minerals\*
- Built-in leak detection system
- School Clean, fresh tasting water
- \* When used with Wellsys proprietary filtration

#### **Specifications**

| DESCRIPTION                | SPECIFICATION               |
|----------------------------|-----------------------------|
| Weight                     | 73 lbs                      |
| Dimensions                 | 50.3" h x 14.2" w x 15.5" d |
| Colors                     | Black                       |
| Cold Tank Capacity         | 2.1 gallons/7.9 liters      |
| Hot Tank Capacity          | 1.3 gallons/4.9 liters      |
| Dispense Height            | 8.5"                        |
| Recommended Water Pressure | 60-70 psi                   |
| Rated Voltage/Frequency    | 110v/60Hz @ 4.9 amps        |
| Power Consumption          | 1.60 kWh/24 hours           |
|                            |                             |