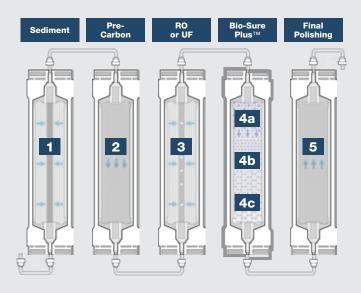

### **Multi-Stage Purification Process**

**Sediment Filter** Reduces particles such as dirt, silt, rust and pipe residue. **Pre-Carbon Filter** Reduces chlorine, chemicals and pesticides. 3 Reverse Osmosis (RO) or Ultra Filtration (UF) Membrane Reduces solids, arsenic, bacteria, viruses, pharmaceuticals, and metals. 4 BIO-SURE PLUS™ FILTER **Restores/Adds Minerals & Electrolytes** More than 20 minerals and electrolytes are added. **Enhances Alkalinity** Water is enhanced with minerals to increase alkalinity. **Sanitizes Water** Colloidal silver is used to maintain the cleanliness of the waterway. 5 Final Polishing Filter

Coconut shell carbon polishes the water for great taste.