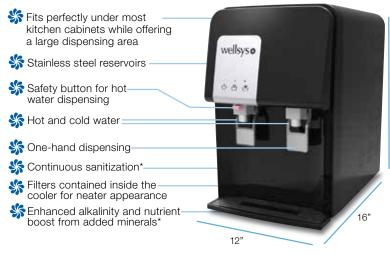

# WS 1000CT Water Cooler

- Sector 2 Sec
- 🐝 Innovative design & technology
- Stainless steel reservoirs
- Schlarzed alkalinity\*
- State-of-the-art filtration and sanitization\*
- Solution the set of th
- Suilt-in leak detection system
- 🐝 Clean, fresh tasting water

### **Specifications**

| opeenieunen                |                         |
|----------------------------|-------------------------|
| DESCRIPTION                | SPECIFICATION           |
| Weight                     | 49 lbs                  |
| Dimensions                 | 18" h x 12" w x 16" d   |
| Colors                     | Black                   |
| Cold Tank Capacity         | 1 gallon/3.8 liters     |
| Hot Tank Capacity          | 0.33 gallons/1.3 liters |
| Dispense Height            | 8"                      |
| Recommended Water Pressure | 60-70 psi               |
| Rated Voltage/Frequency    | 110v/60Hz @ 4.9 amps    |
| Power Consumption          | 1.05 kWh/24 hours       |
|                            |                         |