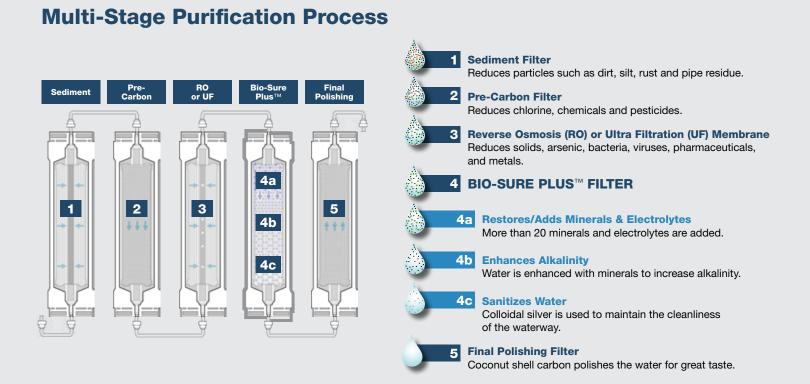

# WS 1000CT Water Cooler

- Sector 2 Sec
- 🐝 Innovative design & technology
- Stainless steel reservoirs
- Schlarzed alkalinity\*
- State-of-the-art filtration and sanitization\*
- Solution the set of th
- Suilt-in leak detection system
- 🐝 Clean, fresh tasting water

\* When used with Wellsys proprietary filtration

560 E. Germann Road, Suite 101 Gilbert, AZ 85297 480.325.8700

NSF Certified components are used in this product.

### WS 1000CT Water Cooler

\* When used with Wellsys proprietary filtration